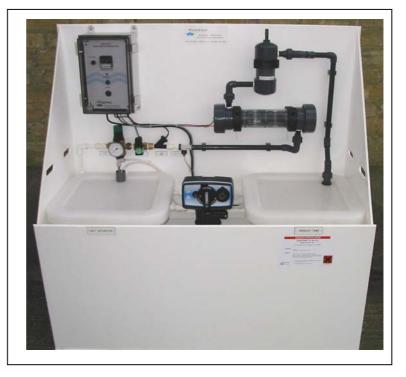

#### **SKID MOUNTING**

- Easy accessibility for operation / maintenance
- Skid passes through a single doorway
- Allows utilisation of existing (Gas/Plant) rooms
- Pre-plumbed, pre wired to reduce installation time

#### **INJECTION BY DOSING PUMPS**

- Low Power
- Simple to maintain
- Readily available

Installation can usually be completed within one day without shutdown of source.

Product Tank(s) Salt Saturator(s) For bags