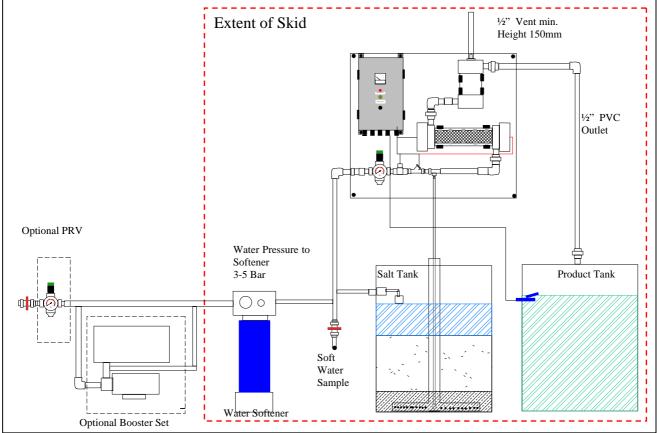

#### **SKID MOUNTING**

- Easy accessibility for operation / maintenance
- Skid passes through a single doorway
- Allows utilisation of existing (Gas/Plant) rooms
- Pre-plumbed, pre wired to reduce installation time

#### **INJECTION BY DOSING PUMPS**

- Low Power
- Simple to maintain
- Readily available

Installation can usually be completed within one day without shutdown of source.

Product Tank(s) Salt Saturator(s) For bags