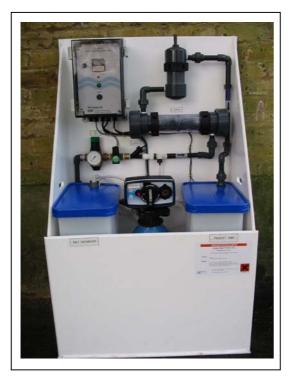

#### **SKID MOUNTING**

- Easy accessibility for operation / maintenance
- Skid passes through a single doorway
- Allows utilisation of existing (Gas/Plant) rooms
- Pre-plumbed, pre wired to reduce installation time

#### **INJECTION BY DOSING PUMPS**

- Low Power
- Simple to maintain
- Readily available

Installation can usually be completed within one day without shutdown of source.

Product Tank(s) Salt Saturator(s) For bags